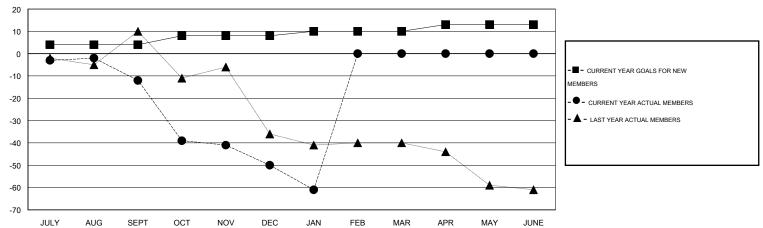

#### GOALS AND ACTUAL MEMBERS CUMULATIVE

| DROPPED CLUBS: 0  DROPPED MEMBERS |               | 8 CLUBS OF 25 ADDED 1 OR MORE NEW MEMBERS | GENDER DISTRIBUT  MALE  FEMALE        | 1 <u>ON</u><br>402 (75.56%)<br>130 (24.44%) |          |
|-----------------------------------|---------------|-------------------------------------------|---------------------------------------|---------------------------------------------|----------|
| DECEASED CLUB CANCELLED OTHER     | 11<br>0<br>68 | CLICK HERE FOR HEALTH ASSESSMENT DATA     | FAMILY UNIT MEMBERS HEAD OF HOUSEHOLD |                                             | 84<br>41 |
| TOTAL                             | 79            |                                           | NON-HEAD OF HOUSEHOLD                 |                                             | 43       |